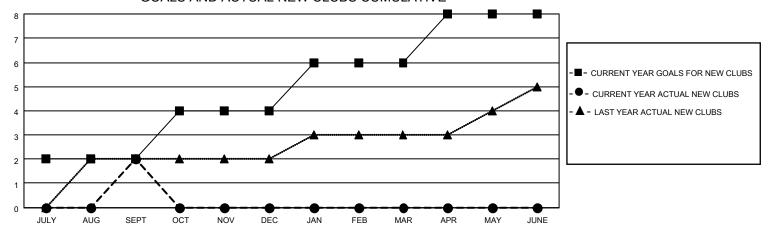

## MONTHLY MEMBERSHIP PROGRESS REPORT

LOCATION FLORIDA District 35 L Results as of: 9/30/2022

| Clubs                 |               |           |               | Members               |                        |                         |                                                    |
|-----------------------|---------------|-----------|---------------|-----------------------|------------------------|-------------------------|----------------------------------------------------|
| RESULTS FOR 2022-2023 |               |           |               | RESULTS FOR 2022-2023 |                        |                         |                                                    |
| QUARTER               | NEW CLUB GOAL | NEW CLUBS | DROPPED CLUBS | QUARTER MEME          | BER GROWTH NET<br>GOAL | MEMBER GROWTH<br>ACTUAL | DROPPED<br>MEMBERS ACTUAL<br>(including transfers) |
| JULY/AUG/SEPT         | 2             | 2         | 3             | JULY/AUG/SEPT         | 25                     | 96                      | 40                                                 |
| OCT/NOV/DEC           | 2             | 0         | 0             | OCT/NOV/DEC           | 20                     | 0                       | 0                                                  |
| JAN/FEB/MAR           | 2             | 0         | 0             | JAN/FEB/MAR           | 20                     | 0                       | 0                                                  |
| APR/MAY/JUNE          | 2             | 0         | 0             | APR/MAY/JUNE          | 20                     | 0                       | 0                                                  |

## GOALS AND ACTUAL NEW CLUBS CUMULATIVE