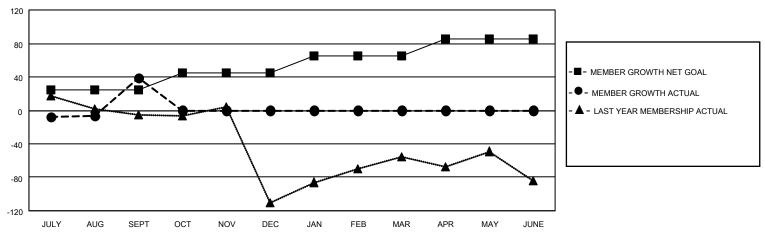

## MONTHLY MEMBERSHIP PROGRESS REPORT

LOCATION FLORIDA District 35 L Results as of: 9/30/2022

| Clubs                 |               |           |               | Members               |                        |                         |                                                    |
|-----------------------|---------------|-----------|---------------|-----------------------|------------------------|-------------------------|----------------------------------------------------|
| RESULTS FOR 2022-2023 |               |           |               | RESULTS FOR 2022-2023 |                        |                         |                                                    |
| QUARTER               | NEW CLUB GOAL | NEW CLUBS | DROPPED CLUBS | QUARTER MEME          | BER GROWTH NET<br>GOAL | MEMBER GROWTH<br>ACTUAL | DROPPED<br>MEMBERS ACTUAL<br>(including transfers) |
| JULY/AUG/SEPT         | 2             | 2         | 3             | JULY/AUG/SEPT         | 25                     | 96                      | 40                                                 |
| OCT/NOV/DEC           | 2             | 0         | 0             | OCT/NOV/DEC           | 20                     | 0                       | 0                                                  |
| JAN/FEB/MAR           | 2             | 0         | 0             | JAN/FEB/MAR           | 20                     | 0                       | 0                                                  |
| APR/MAY/JUNE          | 2             | 0         | 0             | APR/MAY/JUNE          | 20                     | 0                       | 0                                                  |

## GOALS AND ACTUAL MEMBERS CUMULATIVE

| DROPPED CLUBS: 3 |    | 21 CLUBS OF 65 ADDED 1 OR<br>MORE NEW MEMBERS | GENDER DISTRIBUTION                 |              |  |
|------------------|----|-----------------------------------------------|-------------------------------------|--------------|--|
|                  |    | MORE NEW MEMBERS                              | MALE                                | 749 (59.40%) |  |
|                  |    |                                               | FEMALE                              | 512 (40.60%) |  |
| DROPPED MEMBERS  |    |                                               | NON BINARY                          | 0 (0.00%)    |  |
|                  |    |                                               | PREFER NOT TO ANSWER                | 0 (0.00%)    |  |
| DECEASED         | 4  |                                               |                                     |              |  |
| CLUB CANCELLED   | 2  | CLICK HERE FOR CUMULATIVE                     | TOTAL FAMILY UNIT MEMBERS           | 268          |  |
| OTHER            | 34 | MEMBERSHIP DATA                               |                                     |              |  |
| TOTAL            | 40 |                                               | FAMILY MEMBERS PAYING HALF DUES 135 |              |  |
|                  |    |                                               |                                     |              |  |